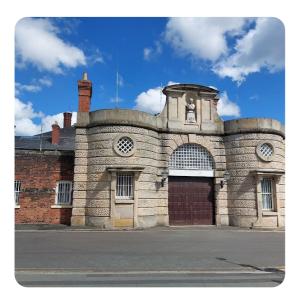

### **Shrewsbury Prison**

The Dana 30 locals recommend

Lots of great things to do including escape rooms. Great for a rainy day