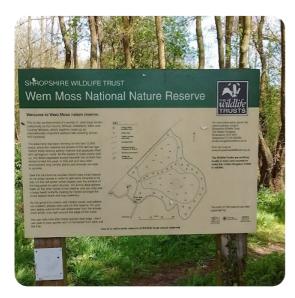

#### Wem Moss National Nature Reserve

Melverley Meadows Nature Reserve

**Steel Heath** 