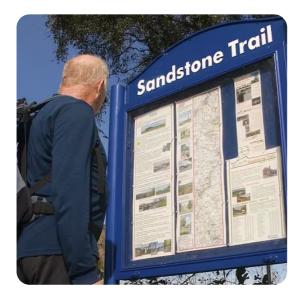

#### **Greenfields Local Nature Reserve**

Sandstone Trail, Whitchurch SY13, UK

The start or the end of the Sandstone trail of 34 miles.